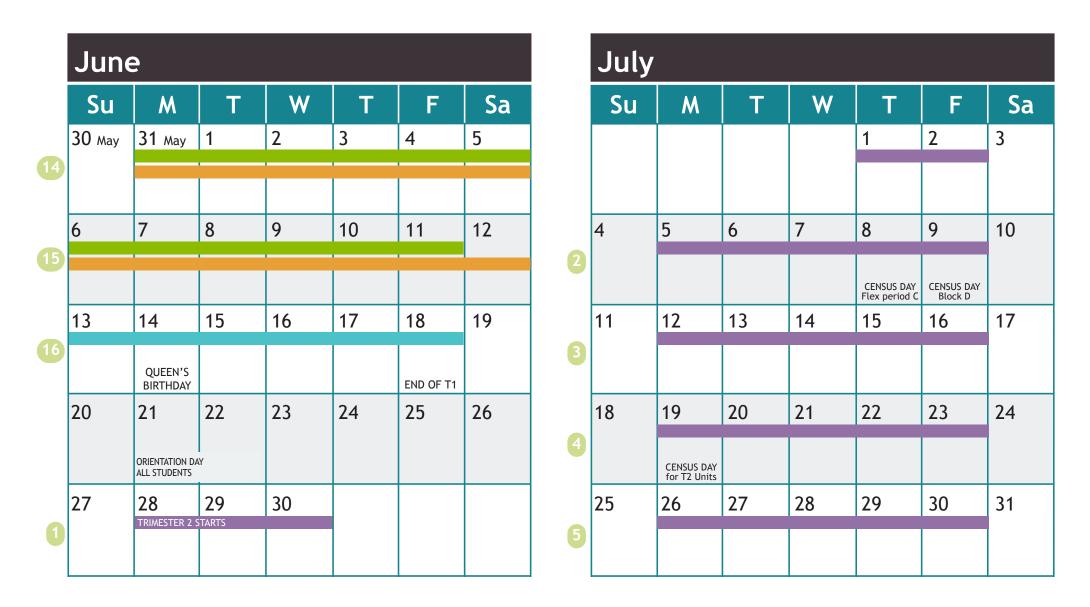

Mark in all major personal and study commitments. Colour all due dates and value of assignments.

Notes:

Mark in all major personal and study commitments. Colour all due dates and value of assignments.

# Key

Assessment & Intensive period Teaching Non-teaching Timetabled exams

# **Trimester Dates**

| Trimester 1<br>Begins 1st March    | Ends 18th June     |
|------------------------------------|--------------------|
| Trimester 2<br>Begins 28th June    | Ends 15th October  |
| Trimester 3<br>Begins 25th October | Ends 25th February |