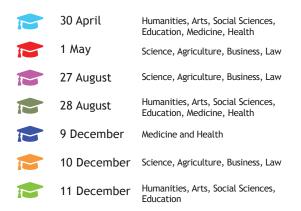

|                 |    |    |                                |                    | 5 | 20   | 27                          | 30          | 31 |    |                       |    |

Mark in all major personal and study commitments. Colour all due dates and value of assignments.



Notes:























Mark in all major personal and study commitments. Colour all due dates and value of assignments.

# Key

Assessment & Intensive period Teaching Non-teaching Timetabled exams

# **Trimester Dates**

| Trimester 1<br>Begins 1st March    | Ends 18th June     |
|------------------------------------|--------------------|
| Trimester 2<br>Begins 28th June    | Ends 15th October  |
| Trimester 3<br>Begins 25th October | Ends 25th February |

# **Graduation Dates**