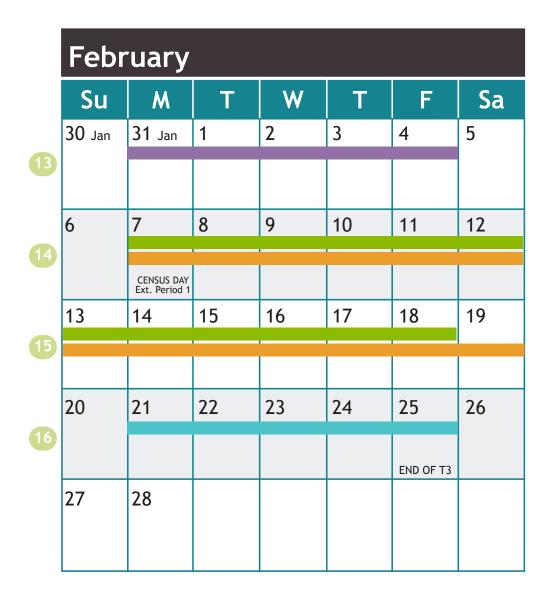

|    |
| 21  | 22                             | 23              | 24 | 25 | 26                             | 27                 | 4 | 21   | 22                          | 23          | 24 | 25 | 26                    | 27 |
| 28  | ORIENTATION F<br>STUDENTS STAI | OR ALL<br>RTS   |    |    | END OF T3                      |                    |   | 28   | CENSUS DAY<br>for T1 Units  | 20          | 31 |    |                       |    |
| 20  |                                |                 |    |    |                                |                    | 5 | 20   | 27                          | 30          | 31 |    |                       |    |

Mark in all major personal and study commitments. Colour all due dates and value of assignments.



Notes:























Mark in all major personal and study commitments. Colour all due dates and value of assignments.

# Key

Assessment & Intensive period Teaching Non-teaching Timetabled exams

# **Trimester Dates**

| Trimester 1<br>Begins 1st March    | Ends 18th June     |
|------------------------------------|--------------------|
| Trimester 2<br>Begins 28th June    | Ends 15th October  |
| Trimester 3<br>Begins 25th October | Ends 25th February |

# **Graduation Dates**