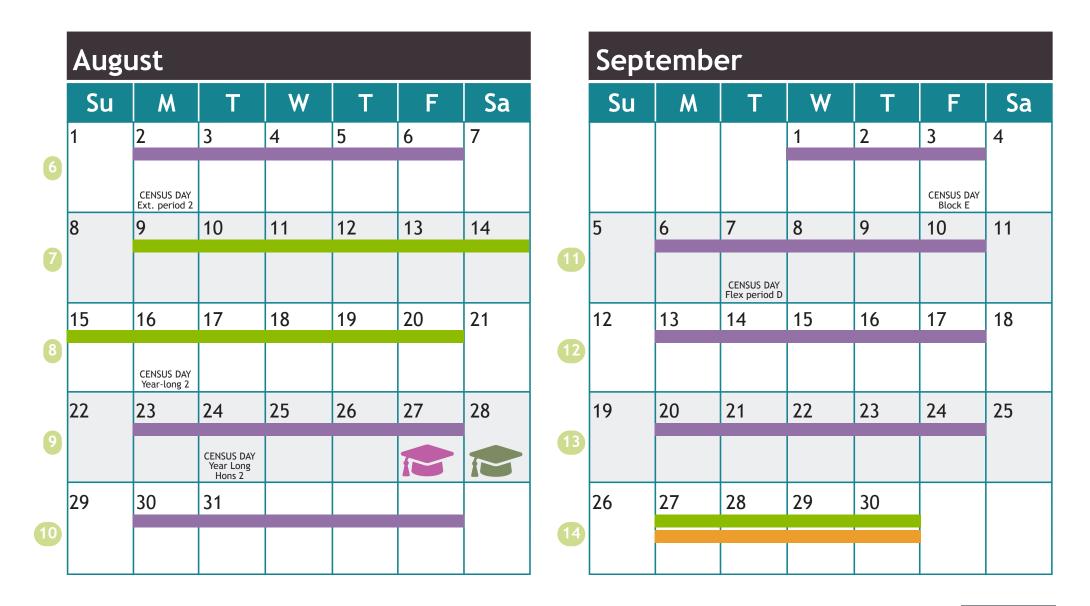

Mark in all major personal and study commitments. Colour all due dates and value of assignments.

Notes:

Mark in all major personal and study commitments. Colour all due dates and value of assignments.

# Key

Assessment & Intensive period Teaching Non-teaching Timetabled exams

# **Graduation Dates**