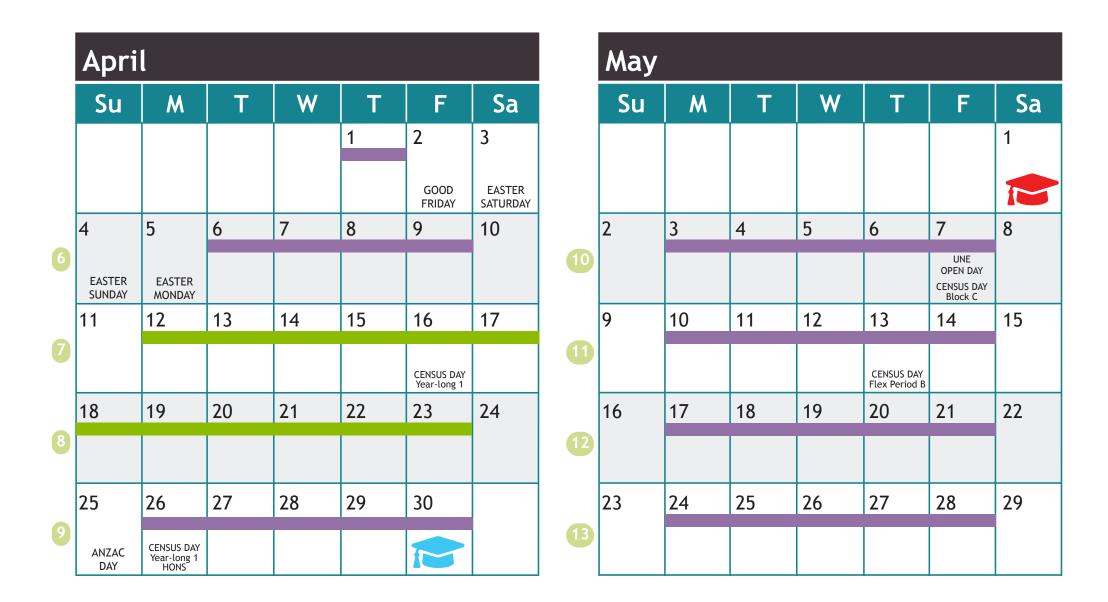

Mark in all major personal and study commitments. Colour all due dates and value of assignments.

Notes:

Mark in all major personal and study commitments. Colour all due dates and value of assignments.

# Key

Assessment & Intensive period Teaching Non-teaching Timetabled exams

# **Trimester Dates**

| Trimester 1<br>Begins 1st March    | Ends 18th June     |
|------------------------------------|--------------------|
| Trimester 2<br>Begins 28th June    | Ends 15th October  |
| Trimester 3<br>Begins 25th October | Ends 25th February |

# **Graduation Dates**