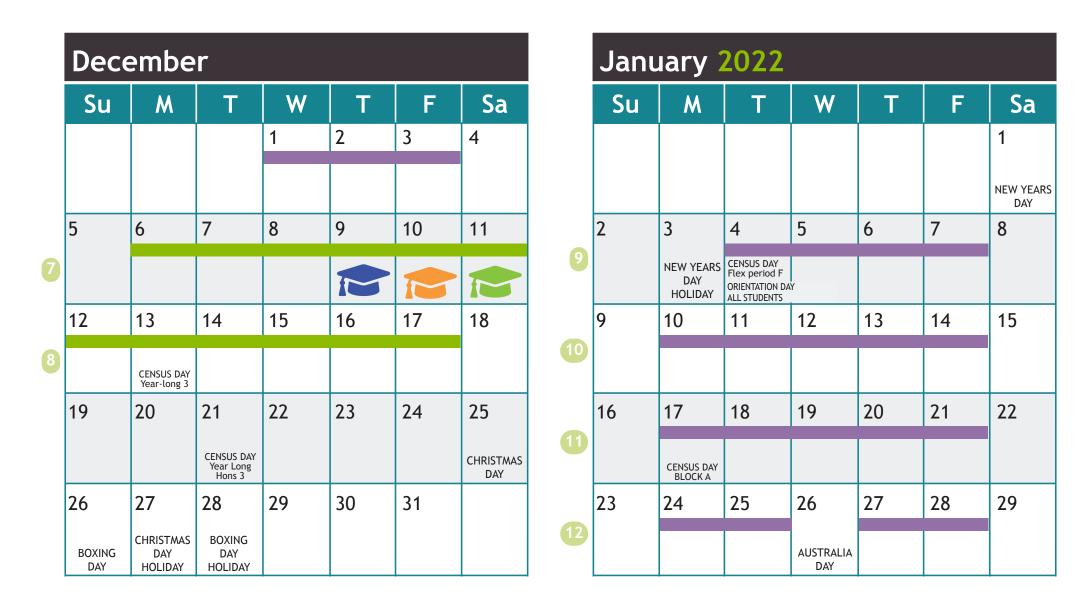

|    |
| 21  | 22                             | 23              | 24 | 25 | 26                             | 27                 | 4 | 21   | 22                          | 23          | 24 | 25 | 26                    | 27 |
| 28  | ORIENTATION F<br>STUDENTS STAI | OR ALL<br>RTS   |    |    | END OF T3                      |                    |   | 28   | CENSUS DAY<br>for T1 Units  | 20          | 31 |    |                       |    |
| 20  |                                |                 |    |    |                                |                    | 5 | 20   | 27                          | 30          | 31 |    |                       |    |

Mark in all major personal and study commitments. Colour all due dates and value of assignments.



Notes:























Mark in all major personal and study commitments. Colour all due dates and value of assignments.

# Key

Assessment & Intensive period Teaching Non-teaching Timetabled exams

# **Trimester Dates**

| Trimester 1<br>Begins 1st March    | Ends 18th June     |
|------------------------------------|--------------------|
| Trimester 2<br>Begins 28th June    | Ends 15th October  |
| Trimester 3<br>Begins 25th October | Ends 25th February |

# **Graduation Dates**