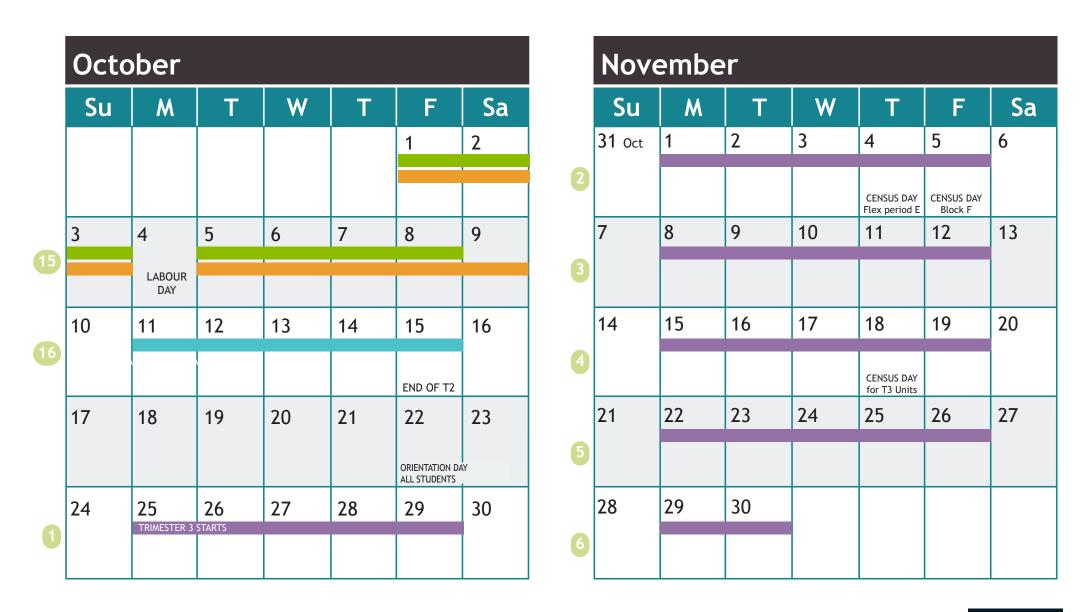

Mark in all major personal and study commitments. Colour all due dates and value of assignments.

Notes:

Mark in all major personal and study commitments. Colour all due dates and value of assignments.

# Key

Assessment & Intensive period Teaching Non-teaching Timetabled exams

# **Trimester Dates**

| Trimester 1<br>Begins 1st March    | Ends 18th June     |
|------------------------------------|--------------------|
| Trimester 2<br>Begins 28th June    | Ends 15th October  |
| Trimester 3<br>Begins 25th October | Ends 25th February |